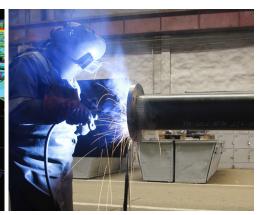

#### **Materials:**

- > Copper
- > Carbon steel welded
- > Carbon steel grooved
- > Stainless steel
- > Plastics